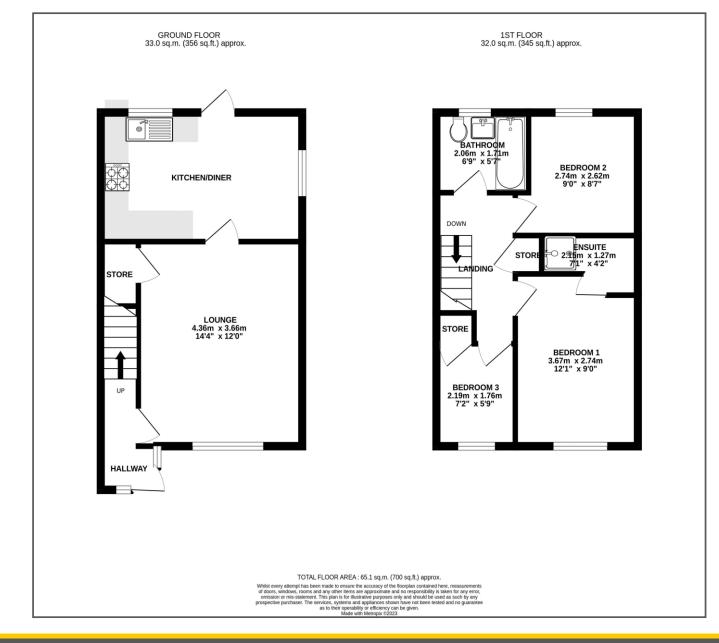

Park up in front of the property on the tarmac driveway, where there is plenty space for two cars.

Step through the front door into the entrance hallway and head right, into the living room.

Decorated in white a feature period blue wall provides a warming backdrop to centre furniture around. A double glazed front window looks out over the front garden.

Spanning the width of the home, a modern white gloss kitchen is arranged in a U-shape featuring space for a freestanding oven with stainless steel extractor above, along with space for a freestanding fridge/ freezer and plumbing for a washing machine. A grey worktop incorporates a stainless steel sink and drainer with a mixture of grey coloured splashback tiling providing a striking contrast. To the opposite side the dining area sits by the window looking out over the side elevation. A UPVC door leads out onto the rear garden.

Returning to the hallway take the staircase up to the first floor, to discover three bedrooms.

Looking out over the front is the main bedroom with an ensuite shower room.

Next door, discover the second double bedroom, looking out over the woodland backdrop to the rear.

The third bedroom, a single, looks out over the front aspect.

Serving the bedrooms, a modern three-piece bathroom comes complete with white gloss vanity sink & WC unit and panelled bath with shower above and glazed screen. White and grey panelled walls team with the flooring for a fresh contemporary look with recessed spotlights and heated towel rail finishing the space.