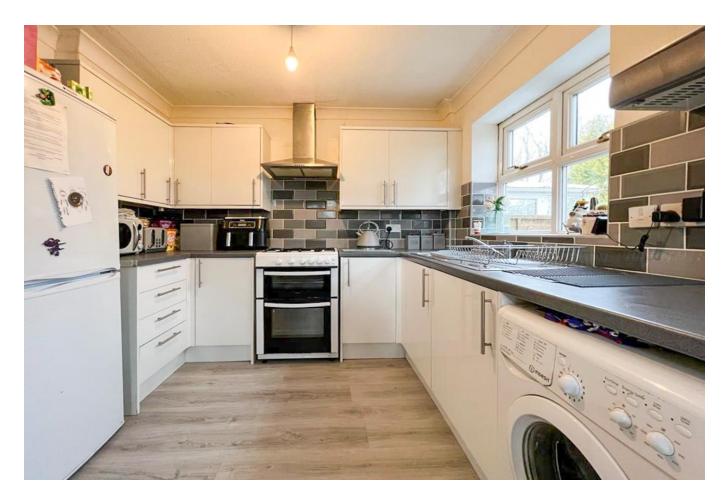

Spanning the width of the home, a modern white gloss kitchen is arranged in a U-shape featuring space for a freestanding oven with stainless steel extractor above, along with space for a freestanding fridge/ freezer and plumbing for a washing machine. A grey worktop incorporates a stainless steel sink and drainer with a mixture of grey coloured splashback tiling providing a striking contrast. To the opposite side the dining area sits by the window looking out over the side elevation. A UPVC door leads out onto the rear garden.