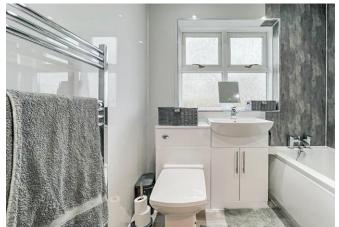

The third bedroom, a single, looks out over the front aspect.

Serving the bedrooms, a modern three-piece bathroom comes complete with white gloss vanity sink & WC unit and panelled bath with shower above and glazed screen. White and grey panelled walls team with the flooring for a fresh contemporary look with recessed spotlights and heated towel rail finishing the space.