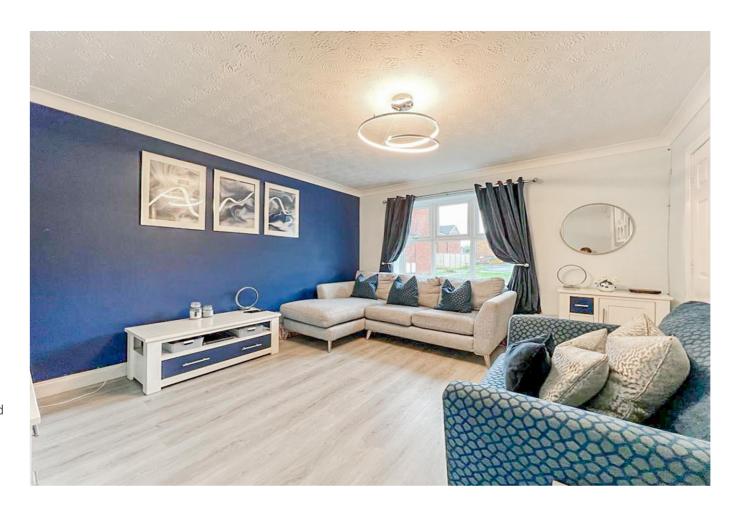

Park up in front of the property on the tarmac driveway, where there is plenty space for two cars.

Step through the front door into the entrance hallway and head right, into the living room.

Decorated in white a feature period blue wall provides a warming backdrop to centre furniture around. A double glazed front window looks out over the front garden.